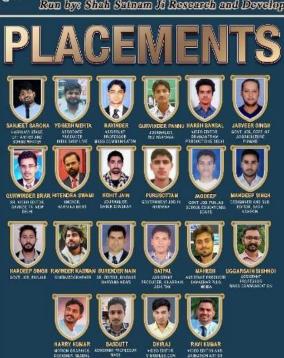

Prashant won the Gold
Medal in the Senior
National Taekwondo
Championship 2023 and
the Silver Medal in the
37th National Games
held in Goa.



inter-college badminton competition winner team



Inter College Men Wrestling Tournament, College won 8 gold and 5 silver medals



won the silver medal in the inter-college Kho- Kho competition organized by Chaudhary Devi Lal University



7 players of college in Haryana's water polo team in the 37th National Games Goa.



Intercollege Boxing college won 3 Gold 1 silver 1 bronze medals



Intercollege kabaddi winner team



Inter College Men and Women Judo championship won -Nirbhay Singh, Vinay, Sahil Dahiya, Manjeet, Vandeep, Karamveer and Sunil Kumar.



# Sports Facilities Badminton Stadium











# **University Placement & Toppers**





# DEPARTMENT

# **BAJMC**

# SCOPE

## VFX & SFX

ANIMATION
GRAPHICS
FILM &
VIDEO PRODUCTION
AUDIO EDITING
RADIO JOCKEY

PHOTOGRAPHY & VIDEOGRAPHY
TV JOURNALISM & VIDEO EDITOR
GOVT. JOBS & BUSSINESS
WEB & MOBILE JOURNALISM

PUBLIC RELATION OFFICER
ADVERTISING & SOCIAL MEDIA
PHOTOGRAPHY & VIDEO GRAPHY
PRINT JOURNALISM & WEB PORTALS

ANALOG & DIGITAL CONSOLE OPERATING

# UNIVERSITY TOPERS

| ALIGNE DAY     | D       |
|----------------|---------|
| AMRIT PAL      | BA- JMC |
| SAHABRAM       | BA- JMC |
| RAVINDER INSAN | MA- JMC |
| PURUSHOTAM     | MA- JMC |
| ROHTASH        | MA- JMC |
| SATPAL         | MA- JMC |
| RAM KUMAR      | MA- JMC |
| HAREESH        | MA- JMC |
| BHIM SINGH     | MA- JMC |
| GURPREET SINGH | MA- JMC |
| HAERDEEP SINGH | BA- JMC |
| KULDEEP DAWAR  | BA- JMC |
|