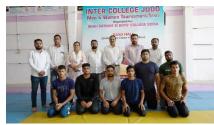

7 players of college in Haryana's water polo team in the 37th National Games Goa.

Intercollege Boxing college won 3 Gold 1 silver 1 bronze medals

Intercollege kabaddi winner team

Inter College Men and Women Judo championship won -Nirbhay Singh, Vinay, Sahil Dahiya, Manjeet, Vandeep, Karamveer and Sunil Kumar.