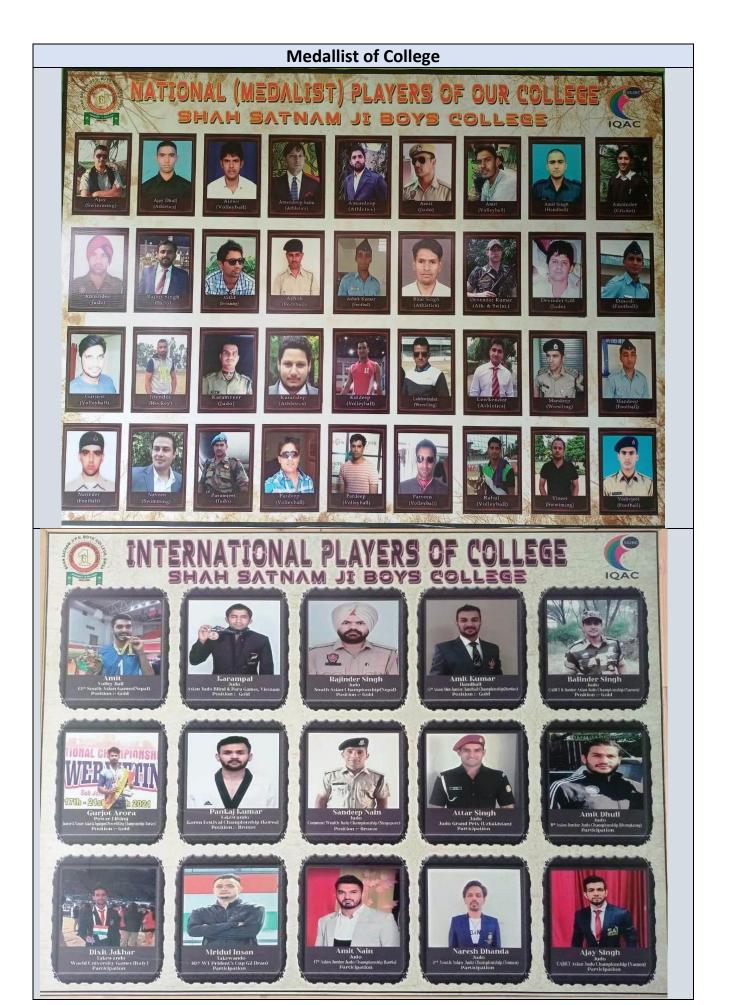

# Sports Achievement (2023-24)

Ashish Saini in the 62-63 kg weight category qualified for the All India University Championship.

Ishu Gautam in the 75-80 kg weight category qualified for the All India University Championship.

Abhishek qualified for the All India University Championship in 400 meter race

Prashant won the Gold
Medal in the Senior
National Taekwondo
Championship 2023 and
the Silver Medal in the
37th National Games
held in Goa.

inter-college badminton competition winner team

Inter College Men Wrestling Tournament, College won 8 gold and 5 silver medals

won the silver medal in the inter-college Kho- Kho competition organized by Chaudhary Devi Lal University

7 players of college in Haryana's water polo team in the 37th National Games Goa.

Intercollege Boxing college won 3 Gold 1 silver 1 bronze medals

Intercollege kabaddi winner team

Inter College Men and Women Judo championship won -Nirbhay Singh, Vinay, Sahil Dahiya, Manjeet, Vandeep, Karamveer and Sunil Kumar.