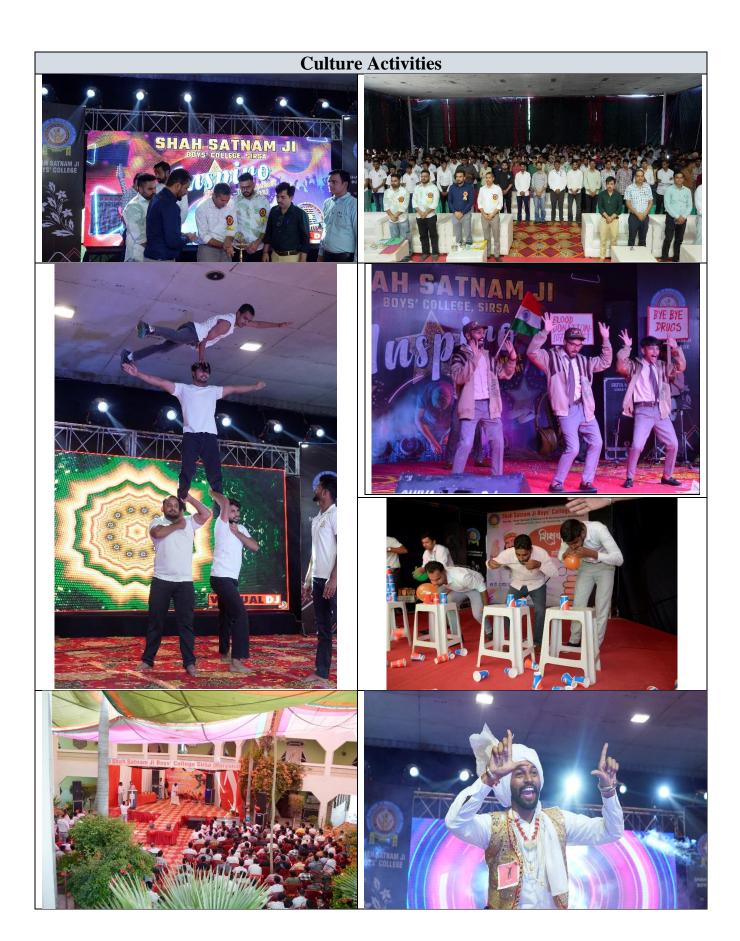

Shah Satnam Ji Boys College has demonstrated remarkable achievements in the fields of sports, academics, and moral education. At its core, the college's mission is to nurture and produce highly intelligent students with unwavering moral values. These students are not only academically accomplished but are also well-prepared to contribute to society with their outstanding academic excellence and ethical principles. The motto of the college reflects its commitment to developing students who are not just academically exceptional but also morally grounded, ready to serve society with their talents and values.