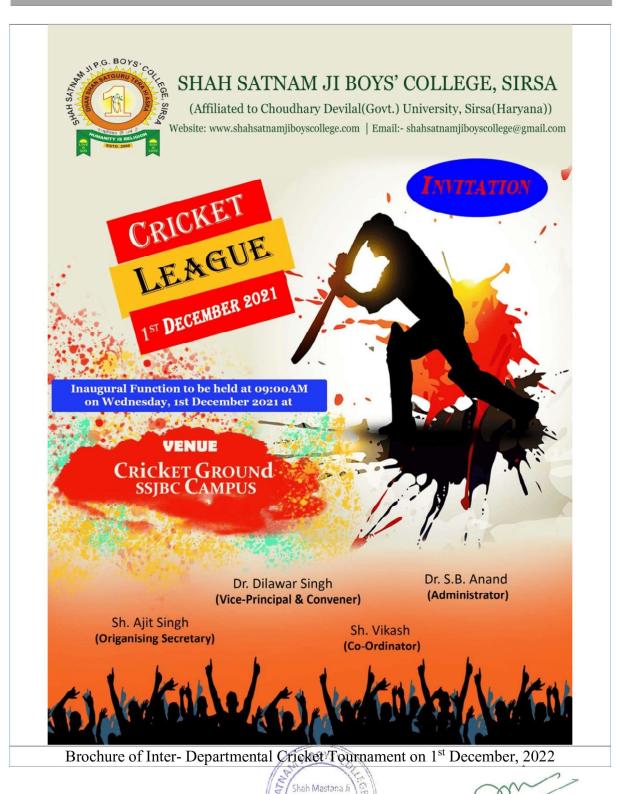

#### **Notice**

All the students of college are hereby informed that our college is organising an inter-Departmental Cricket match on December 1<sup>st</sup>, 2021. So, the entire interested participants are informed to give your name to event incharge. You are directed to be present at the sports ground to encourage the players. Kindly reach the venue in time.

#### Brochure:

Address: Shah Mastana Ji Dham, Begu Road, Sirsa (Haryana) Phone: 01666-238506

Dham, Begu Road Sirsa (Hry.)

Estd. 2001

Shah Satnam Ji Boys College, SIRSA

Name of the Team: BA.

Name of the Team Incharge: Sander Chaudhory