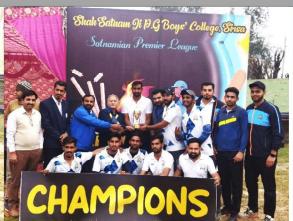

III. Proofs attached: letters/ student list of participation/ certificate/ document/photos/ any other

| 1. Permission & Notice | 2. Brochure/Invitation | 3. Attendance | 4. Photo |
|------------------------|------------------------|---------------|----------|
| 5. Report/Summary      | 6. Certificates        | 7. News       |          |